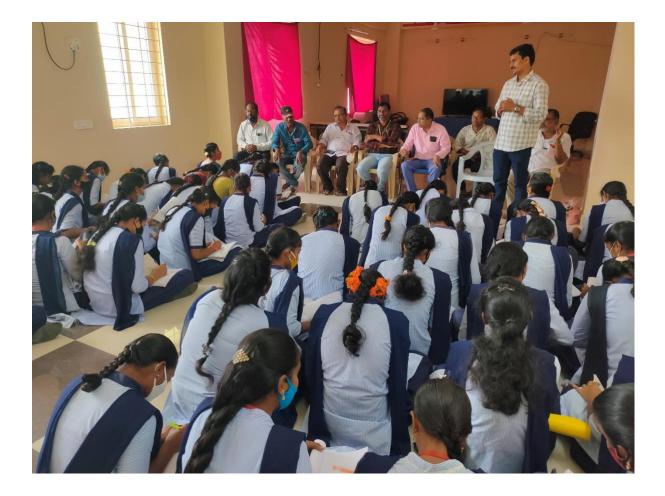

## AIDS Day Awareness Program

Date: 01-12-2022

Health Club and Department of Zoology, Government Degree College, Tekkali conducted an awareness program on HIV/ AIDS in Government Hospital, Tekkali. 56 B.Sc. Zoology students were participated in this program. Dr. G. Hemanth Kumar, ART Medical Officer and other staff members created an awareness among the students on HIV/AIDS prevention and control methods. We visited the ART Counseling Center and observed the procedure of HIV/AIDs testing procedure. 10 students were interested to do HIV/AIDS test.

The following staff members guided the students.

- N.H.K. Janardhan Rao, Lecturer in Zoology
- Ch. Sugunnadhana Rao, Lecturer in Zoology
- Luke Paul, Lecturer in Chemistry
- S. Sivaji, Lecturer in Zoology