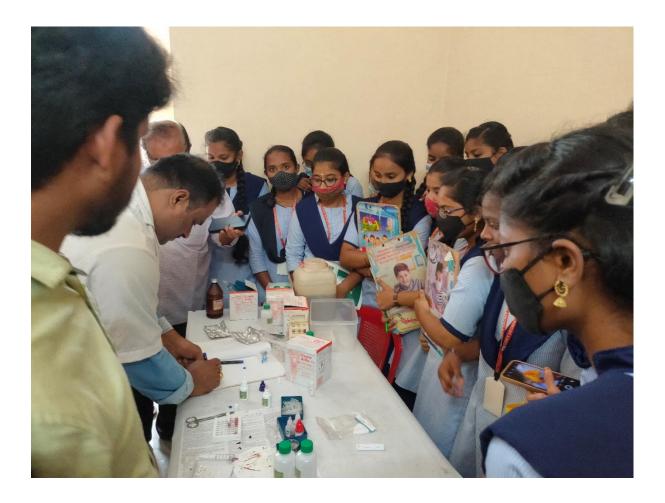

## AIDS Day Awareness Program

Date: 01-12-2022

Health Club and Department of Zoology, Government Degree College, Tekkali conducted an awareness program on HIV/ AIDS in Government Hospital, Tekkali. 56 B.Sc. Zoology students were participated in this program. Dr. G. Hemanth Kumar, ART Medical Officer and other staff members created an awareness among the students on HIV/AIDS prevention and control methods. We visited the ART Counseling Center and observed the procedure of HIV/AIDs testing procedure. 10 students were interested to do HIV/AIDS test.